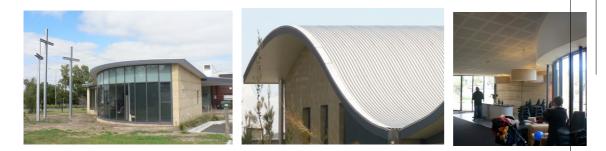

## **RAFT Anglican Church, Rowville**

Description of complex:

- Significant enlargement of original lightweight construction building to meet the needs of the combined churches of Rowville and Ferntree Gully Anglican Churches.
- 250 seat worship auditorium created by extension of original building.
- New basement youth centre below new hall for sports and meetings.
- · New kitchen serves into hall and outdoor deck.
- New entrance foyer with coffee station and church offices
- New creche, meeting rooms and toilets

## Design features include:

- New entry foyer accessed directly from foyer with hospitality and reception point. Transparent connection of foyer to busy public view without noise impact. •
- •
- Wave-form roof unifies the spaces of different heights •
- North facing, shaded outdoor deck spaces sheltered from busy road. •
- Amphitheatre area for outdoor meetings •