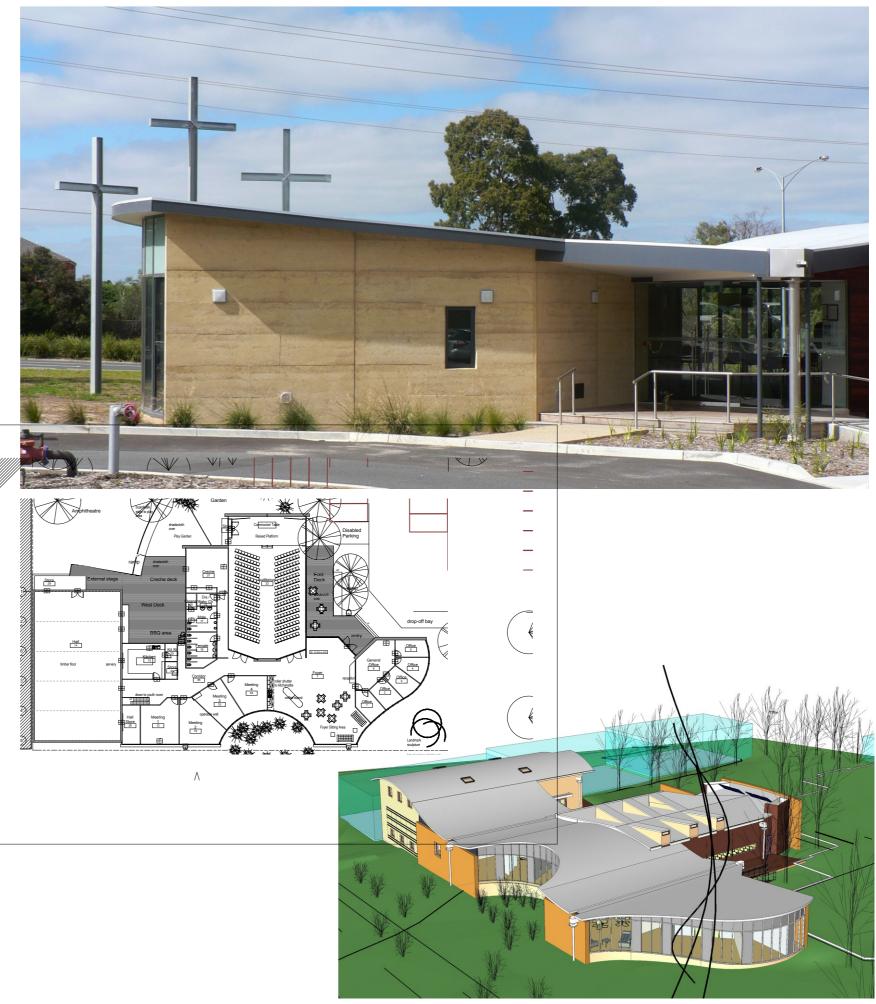

## **RAFT Anglican Church, Rowville**

Description of complex:

- Significant enlargement of original lightweight construction building to meet the needs of the combined churches of Rowville and Ferntree Gully Anglican Churches.
- 250 seat worship auditorium created by extension of original building.
- New basement youth centre below new hall for sports and meetings.
- · New kitchen serves into hall and outdoor deck.
- New entrance foyer with coffee station and church offices
- New creche, meeting rooms and toilets

## Design features include:

- New entry foyer accessed directly from foyer with hospitality and reception point. Transparent connection of foyer to busy public view without noise impact. •
- •
- Wave-form roof unifies the spaces of different heights •
- North facing, shaded outdoor deck spaces sheltered from busy road. •
- Amphitheatre area for outdoor meetings •