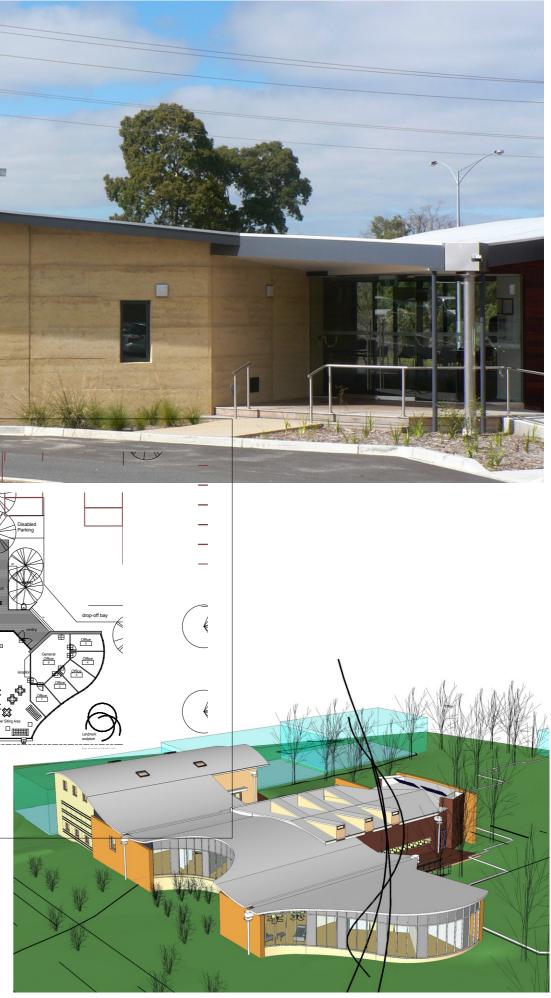

## **RAFT Anglican Church, Rowville**

Description of complex:

- Significant enlargement of original lightweight construction building to meet the needs of the combined churches of Rowville and Ferntree Gully Anglican Churches.
- 250 seat worship auditorium created by extension of original building.
- New basement youth centre below new hall for sports and meetings.
- · New kitchen serves into hall and outdoor deck.
- New entrance foyer with coffee station and church offices
- New creche, meeting rooms and toilets

## Design features include:

- New entry foyer accessed directly from foyer with hospitality and reception point. Transparent connection of foyer to busy public view without noise impact. •
- •
- Wave-form roof unifies the spaces of different heights •
- North facing, shaded outdoor deck spaces sheltered from busy road. •
- Amphitheatre area for outdoor meetings •