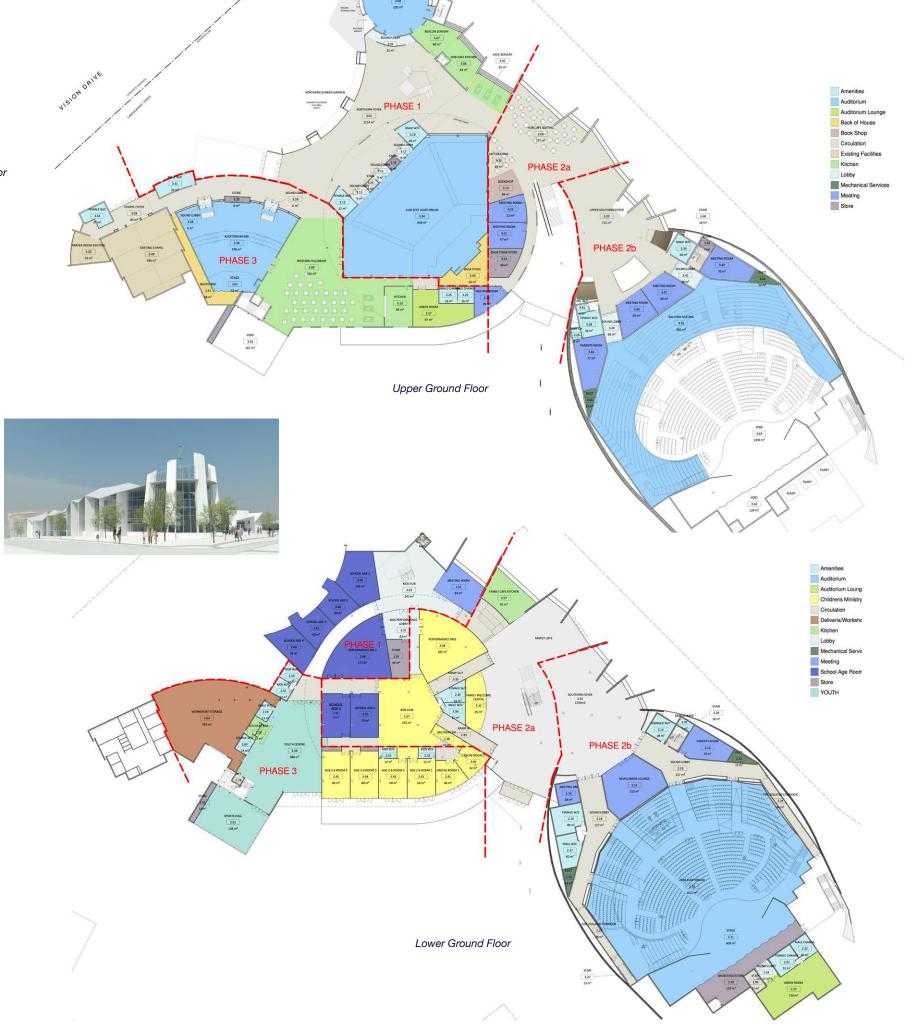

## CHURCH COMPLEX EXPANSION CONCEPT DESIGN Crossway, East Burwood, Vic

1

Crossway is the largest Baptist Church in Australia. It commissioned Studio B to review its property on Springvale Road, East Burwood to meet it growing membership needs. The enlarged facilities include:

- Integrated complex for worship, conference, drama, concerts, meetings, counselling and incorporating performance cafe, youth centre, children's centre, family cafe with indoor play centre, sports hall, health centre and offices
- 2500 Seat Auditorium •
- 1100 Seat Auditorium (existing) •
- 500,& 300, seat Auditoria
- 250 seat Chapel (existing) •
- Integrated foyers, baptistry and church street •