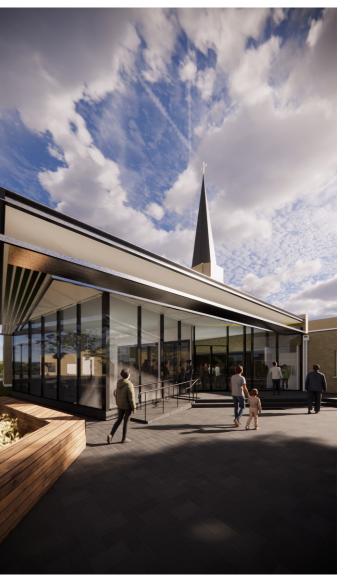

## St Peter's Leongatha

With its key location in Leongatha town centre, St Peter's Anglican Church had an opportunity to connect with the passing townsfolk. This new glazed foyer will connect the social life of the church and provide hospitality from its new kitchen. A multi-purpose room can act as a creche during services. This project will enable the church to position itself as an active leader in the community.

Design features include:

- New paved forecourt below existing trees. •
- Large multi-puropse foyer for catered events. •
- Seperate room for small children and parents •
- New catering kitchen •
- New toilet facilities .