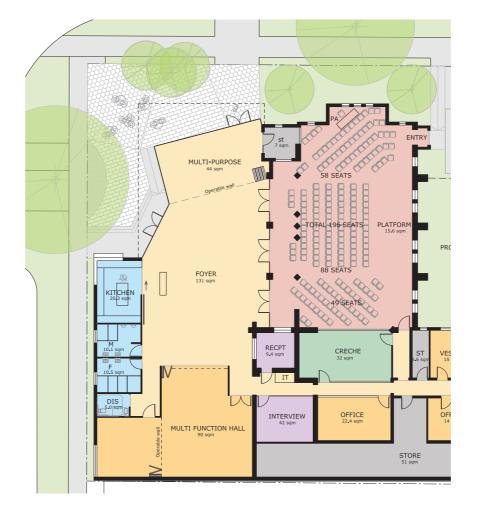

## St Peter's Leongatha

With its key location in Leongatha town centre, St Peter's Anglican Church had an opportunity to connect with the passing townsfolk. This new glazed foyer will connect the social life of the church and provide hospitality from its new kitchen. A multi-purpose room can act as a creche during services. This project will enable the church to position itself as an active leader in the community.

Design features include:

- New paved forecourt below existing trees. •
- Large multi-puropse foyer for catered events. •
- Seperate room for small children and parents •
- New catering kitchen •
- New toilet facilities .