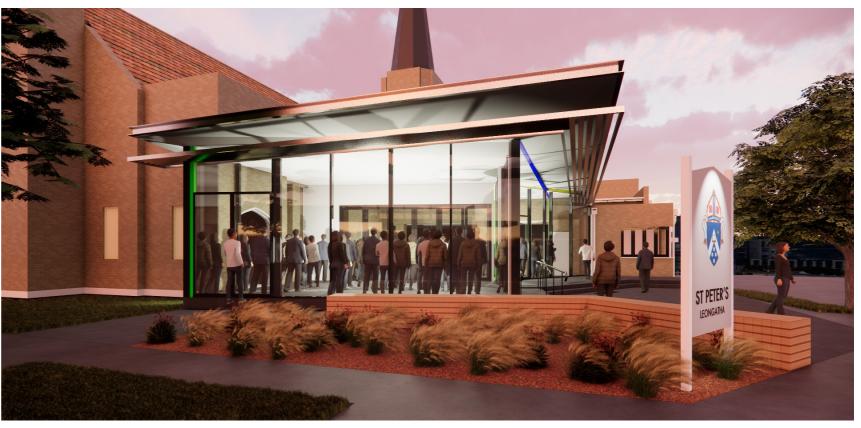

## St Peter's Leongatha

With its key location in Leongatha town centre, St Peter's Anglican Church had an opportunity to connect with the passing townsfolk. This new glazed foyer will connect the social life of the church and provide hospitality from its new kitchen. A multi-purpose room can act as a creche during services. This project will enable the church to position itself as an active leader in the community.

Design features include:

- New paved forecourt below existing trees. •
- Large multi-puropse foyer for catered events. •
- Seperate room for small children and parents •
- New catering kitchen •
- New toilet facilities .