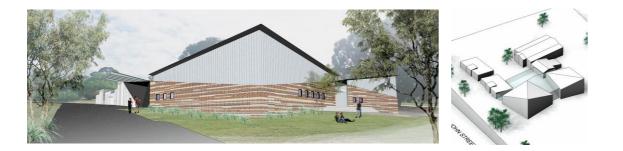

## CHURCH COMPLEX CONCEPT TO COMPLETION **Rowville Baptist**

The existing church community had outgrown its current worship space and the second (Chinese) congregation need to meet at the same time as the English-speaking congregation. This proposal resolves the situation and that enables the current auditorium to be used as a youth space.

Description of complex:

- 2 new auditoria:: 350 seat and 190 seats
- · Creates sheltered internal courtyard by its location
- Common community Foyer and function space with kitchen
- · Connects to existing church offices and children/youth centre
- Enables access from existing car parking on both sides of the new building.

Design features include:

- Provides visible connection to the street
- Indicates activity within
- Creates new sheltered courtyard as a significant activity space

project datasheet Studio B Architects t. 03 9486 4425 www.studiob.net.au