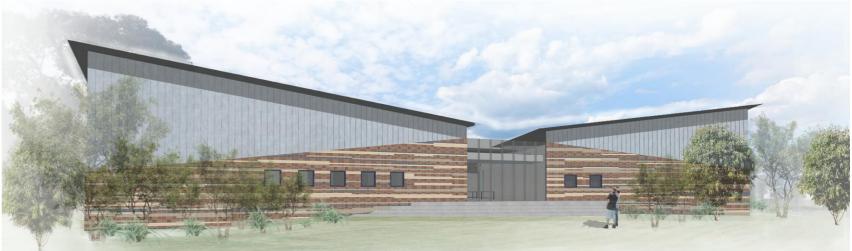

## CHURCH COMPLEX CONCEPT TO COMPLETION **Rowville Baptist**

The existing church community had outgrown its current worship space and the second (Chinese) congregation need to meet at the same time as the English-speaking congregation. This proposal resolves the situation and that enables the current auditorium to be used as a youth space.

Design features include:

- Provides visible connection to the street
- Indicates activity within
- Creates new sheltered courtyard as a significant activity space

project datasheet Studio B Architects t. 03 9486 4425 www.studiob.net.au