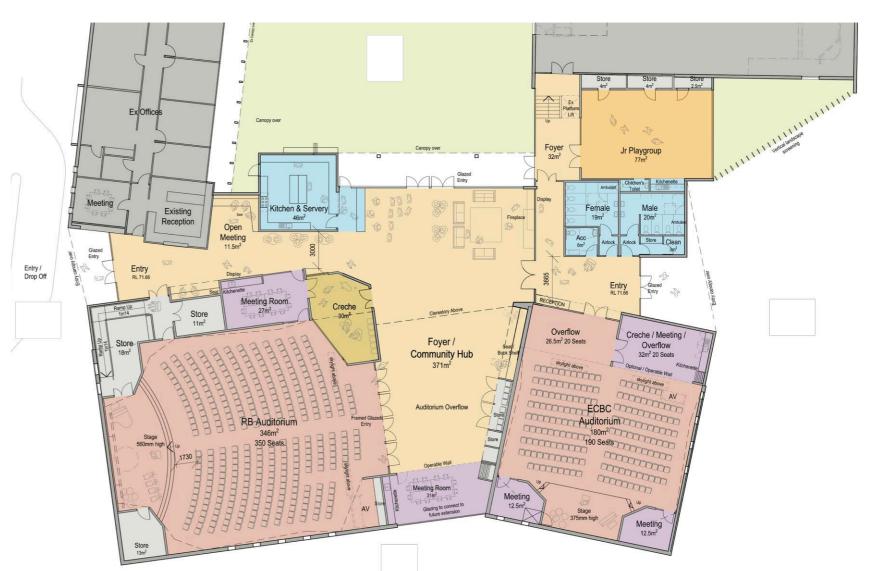

Description of complex:

- 2 new auditoria:: 350 seat and 190 seats
- · Creates sheltered internal courtyard by its location
- Common community Foyer and function space with kitchen
- · Connects to existing church offices and children/youth centre
- Enables access from existing car parking on both sides of the new building.

Design features include:

- Provides visible connection to the street
- Indicates activity within
- Creates new sheltered courtyard as a significant activity space

project datasheet Studio B Architects t. 03 9486 4425 www.studiob.net.au