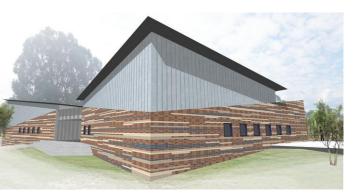

## CHURCH COMPLEX CONCEPT TO COMPLETION **Rowville Baptist**

The existing church community had outgrown its current worship space and the second (Chinese) congregation need to meet at the same time as the English-speaking congregation. This proposal resolves the situation and that enables the current auditorium to be used as a youth space.

Description of complex:

- 2 new auditoria:: 350 seat and 190 seats
- · Creates sheltered internal courtyard by its location
- Common community Foyer and function space with kitchen
- · Connects to existing church offices and children/youth centre
- Enables access from existing car parking on both sides of the new building.

Design features include:

- Provides visible connection to the street
- Indicates activity within
- Creates new sheltered courtyard as a significant activity space

project datasheet Studio B Architects t. 03 9486 4425 www.studiob.net.au