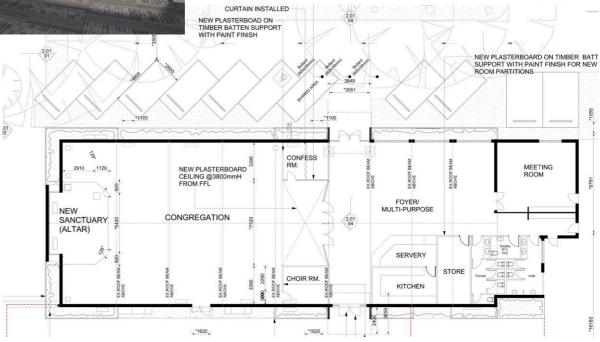

## CHURCH COMPLEX REFURBISHMENT MASTERPLAN TO DOCUMENTATION **St Martin de Porres, Laverton**

Description of complex:

- Existing portal framed Catholic Church to be reconfigured internally and re-clad externally.
- New reconciliation room, choir room, kitchen and toilets within the existing structure
- New external timber screen will provide shading on the north side of the building
- Existing poor quality toilets to be demolished

Design features include:

- New multipurpose foyer space with North aspect through new shading screen
- New entry to be provided on north and south sides of the building
- New acoustic wall lining to the congregation
- New sanctuary platform