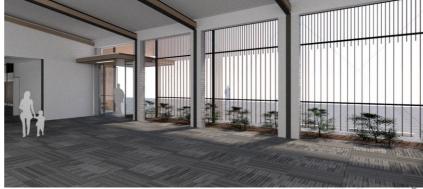

Design features include:

- New multipurpose foyer space with North aspect through new shading screen
- New entry to be provided on north and south sides of the building
- New acoustic wall lining to the congregation
- New sanctuary platform