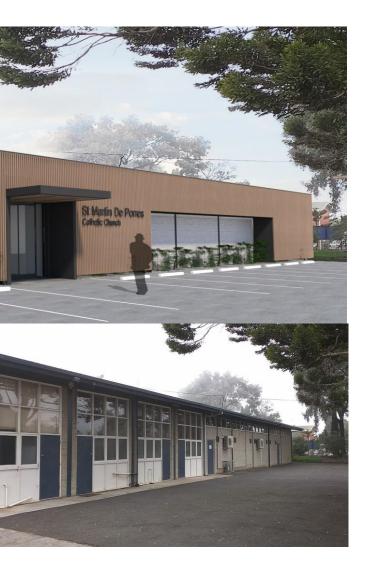

## CHURCH COMPLEX REFURBISHMENT MASTERPLAN TO DOCUMENTATION **St Martin de Porres, Laverton**

Description of complex:

- Existing portal framed Catholic Church to be reconfigured internally and re-clad externally.
- New reconciliation room, choir room, kitchen and toilets within the existing structure
- New external timber screen will provide shading on the north side of the building
- Existing poor quality toilets to be demolished