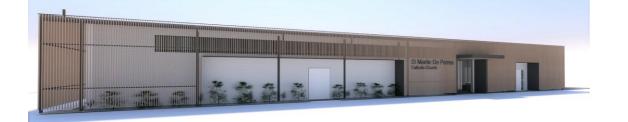

## CHURCH COMPLEX REFURBISHMENT MASTERPLAN TO DOCUMENTATION **St Martin de Porres, Laverton**

Description of complex:

- Existing portal framed Catholic Church to be reconfigured internally and re-clad externally.
- New reconciliation room, choir room, kitchen and toilets within the existing structure
- New external timber screen will provide shading on the north side of the building
- Existing poor quality toilets to be demolished