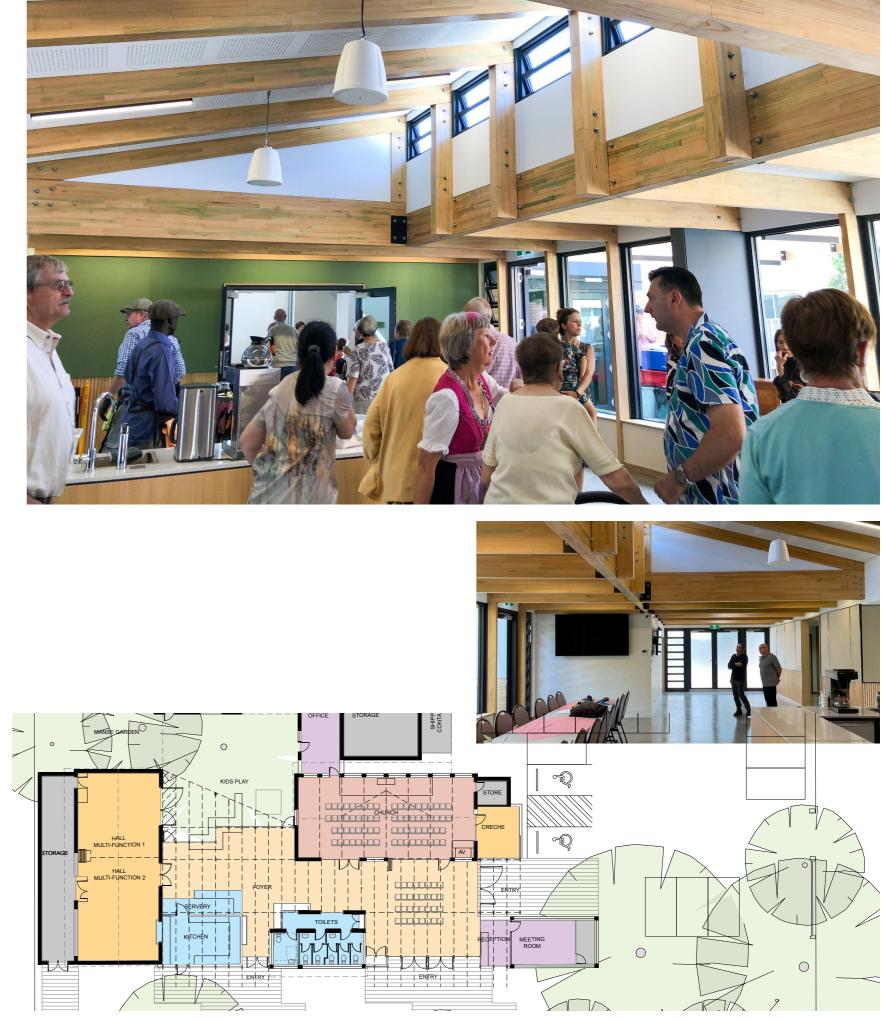

## **REFURBISHMENT TO EXISTING CHURCH** CONCEPT TO TOWN PLANNING St John's German Lutheran Church, Springvale

This new foyer links the group of buildings together to create socialising space with new commercial kitchen..Together with providing a new gathering space, this project has made the existing spaces more comfortable and usable. A secure north facing courtyard provides for external dining, gathering and play.

Design features include:

- Greater street presence with inviting entry and outdoor seating
- Engineered timber construction •
- Operable Auditorium wall to enlarge foyer space for events
- Large sections of East facing clerestory windows flood foyer with natural light •
- Increased accessibility and security for church by reducing entry points •