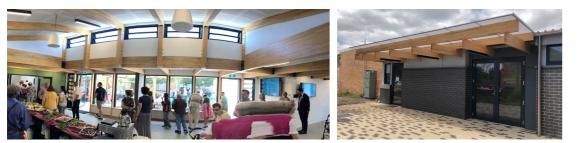

## **REFURBISHMENT TO EXISTING CHURCH** CONCEPT TO TOWN PLANNING St John's German Lutheran Church, Springvale

This new foyer links the group of buildings together to create socialising space with new commercial kitchen..Together with providing a new gathering space, this project has made the existing spaces more comfortable and usable. A secure north facing courtyard provides for external dining, gathering and play.

Design features include:

- Greater street presence with inviting entry and outdoor seating
- Engineered timber construction •
- Operable Auditorium wall to enlarge foyer space for events
- Large sections of East facing clerestory windows flood foyer with natural light •
- Increased accessibility and security for church by reducing entry points •