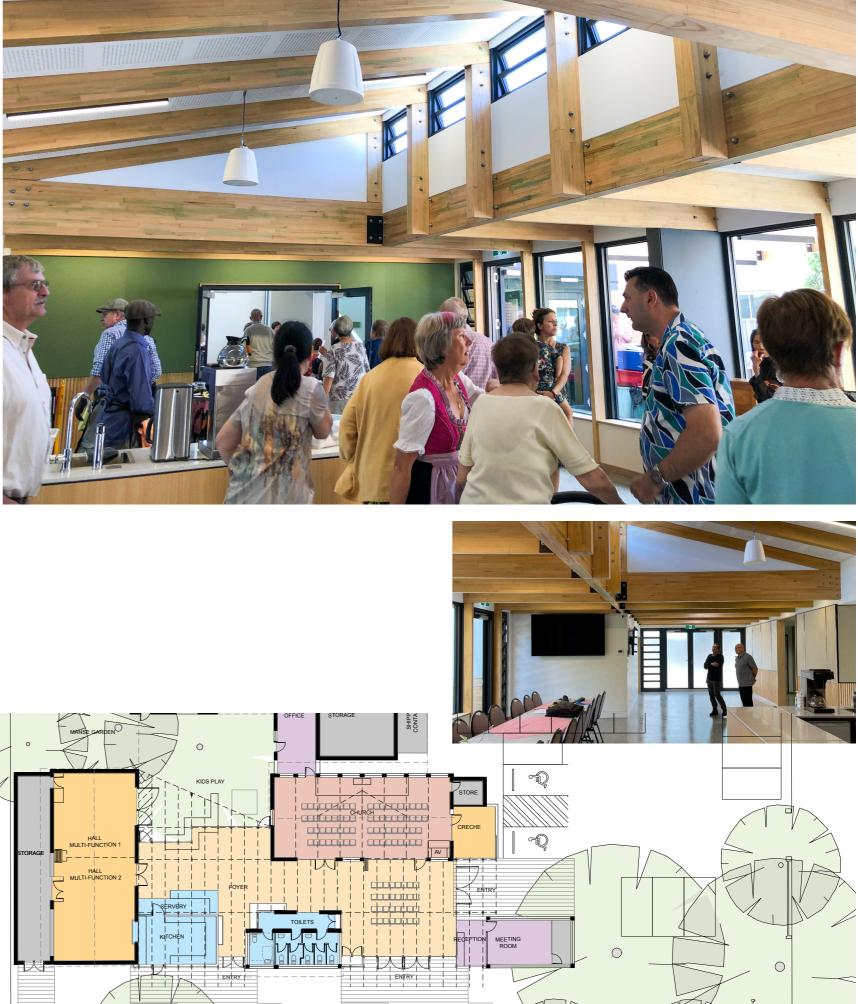

## **REFURBISHMENT TO EXISTING CHURCH** CONCEPT TO TOWN PLANNING St John's German Lutheran Church, Springvale

This new foyer links the group of buildings together to create socialising space with new commercial kitchen..Together with providing a new gathering space, this project has made the existing spaces more comfortable and usable. A secure north facing courtyard provides for external dining, gathering and play.

Design features include:

- Greater street presence with inviting entry and outdoor seating
- Engineered timber construction •
- Operable Auditorium wall to enlarge foyer space for events
- Large sections of East facing clerestory windows flood foyer with natural light •
- Increased accessibility and security for church by reducing entry points •