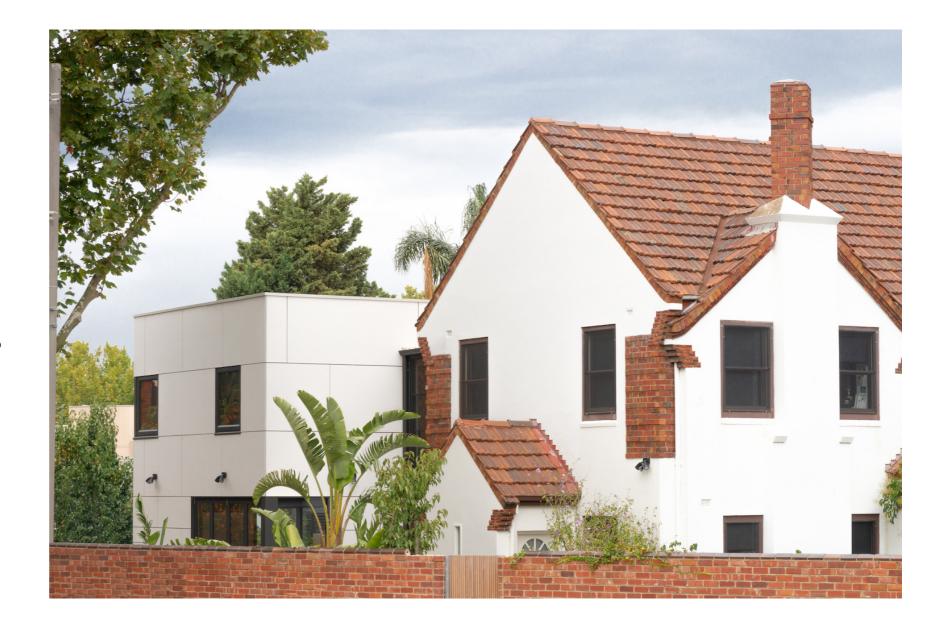

## Description of complex:

- Two story extension and internal replanning of semi-detached house at the entrance to the heritage listed Dunstan estate.
- · New kitchen/dining/family room with access to 2 external decks.
- · Re-planned master bedroom suite with two new bedrooms and study together with a new bathroom.

## Design features include:

- Triangular corner site partly fronting on to busy dual lane highway and sat behind an existing brick boundary wall.
- Use of high quality cement sheet panelling to complement the existing building. Careful planning maximises the opportunities from this restricted site.