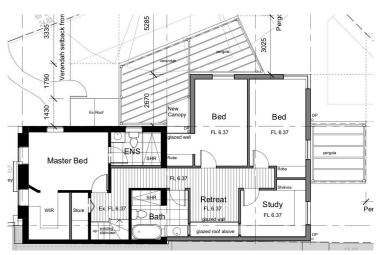

## Description of complex:

- Two story extension and internal replanning of semi-detached house at the entrance to the heritage listed Dunstan estate.
- · New kitchen/dining/family room with access to 2 external decks.
- · Re-planned master bedroom suite with two new bedrooms and study together with a new bathroom.

## Design features include:

- Triangular corner site partly fronting on to busy dual lane highway and sat behind an existing brick boundary wall.
- Use of high quality cement sheet panelling to complement the existing building. Careful planning maximises the opportunities from this restricted site.