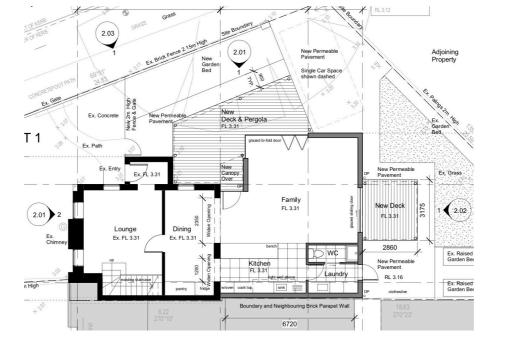

## Description of complex:

- Two story extension and internal replanning of semi-detached house at the entrance to the heritage listed Dunstan estate.
- · New kitchen/dining/family room with access to 2 external decks.
- · Re-planned master bedroom suite with two new bedrooms and study together with a new bathroom.

## Design features include:

- Triangular corner site partly fronting on to busy dual lane highway and sat behind an existing brick boundary wall.
- Use of high quality cement sheet panelling to complement the existing building. Careful planning maximises the opportunities from this restricted site.