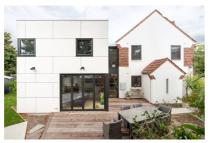

## Description of complex:

- Two story extension and internal replanning of semi-detached house at the entrance to the heritage listed Dunstan estate.
- · New kitchen/dining/family room with access to 2 external decks.
- · Re-planned master bedroom suite with two new bedrooms and study together with a new bathroom.

## Design features include:

- Triangular corner site partly fronting on to busy dual lane highway and sat behind an existing brick boundary wall.
- Use of high quality cement sheet panelling to complement the existing building. Careful planning maximises the opportunities from this restricted site.