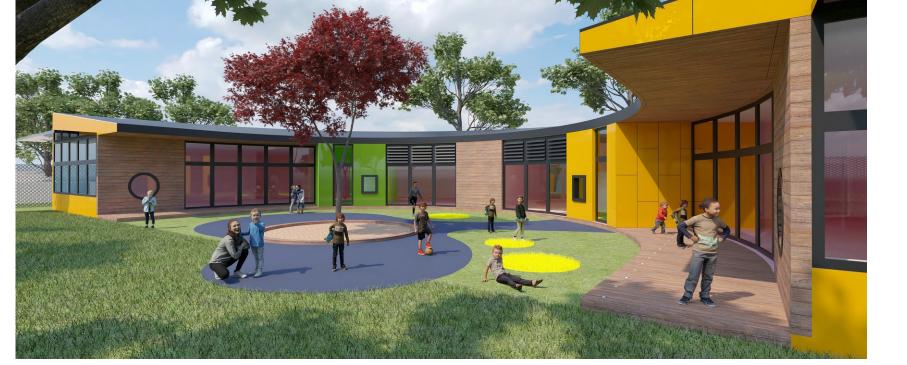

## Design features for ELCs include:

- Parents drop-off and socialising space
- Sustainable design solutions integrated from concept stage Response to microclimate to create sheltered external play

- Easily linkable spaces with direct toilet access Direct access to outside play from children's rooms
- Easy shared surveillance inside and outside
- Sense of enclosure and embrace