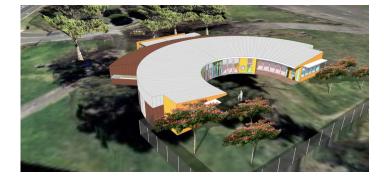

## CONCEPT DESIGN Flinders Christian Community College

Appointed to provide architectural services for 3 school campuses:

- 2 Early Learning Centres
- New year 10 Building and laboratories
- Design review for other building proposals in progress
- External spaces and masterplan review

## Design features for ELCs include:

- Parents drop-off and socialising space
- Sustainable design solutions integrated from concept stage Response to microclimate to create sheltered external play

- Easily linkable spaces with direct toilet access Direct access to outside play from children's rooms
- Easy shared surveillance inside and outside
- Sense of enclosure and embrace