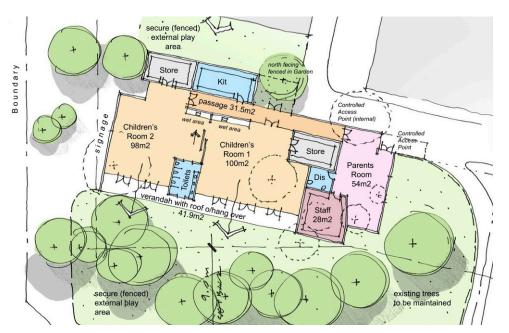

## Design features for ELCs include:

- Parents drop-off and socialising space
- Sustainable design solutions integrated from concept stage Response to microclimate to create sheltered external play

- Easily linkable spaces with direct toilet access Direct access to outside play from children's rooms
- Easy shared surveillance inside and outside
- Sense of enclosure and embrace