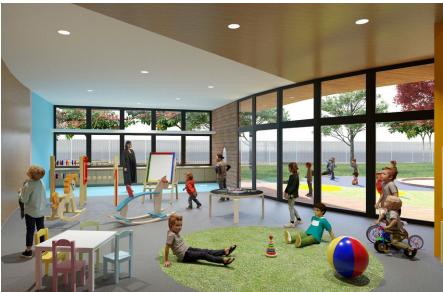

## Design features for ELCs include:

- Parents drop-off and socialising space
- Sustainable design solutions integrated from concept stage Response to microclimate to create sheltered external play

- Easily linkable spaces with direct toilet access Direct access to outside play from children's rooms
- Easy shared surveillance inside and outside
- Sense of enclosure and embrace