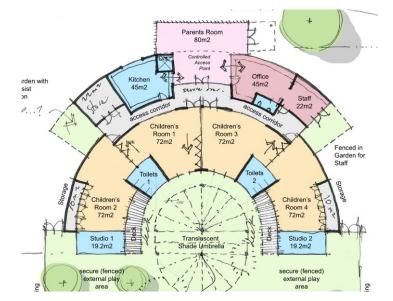

## Design features for ELCs include:

- Parents drop-off and socialising space
- Sustainable design solutions integrated from concept stage Response to microclimate to create sheltered external play

- Easily linkable spaces with direct toilet access Direct access to outside play from children's rooms
- Easy shared surveillance inside and outside
- Sense of enclosure and embrace