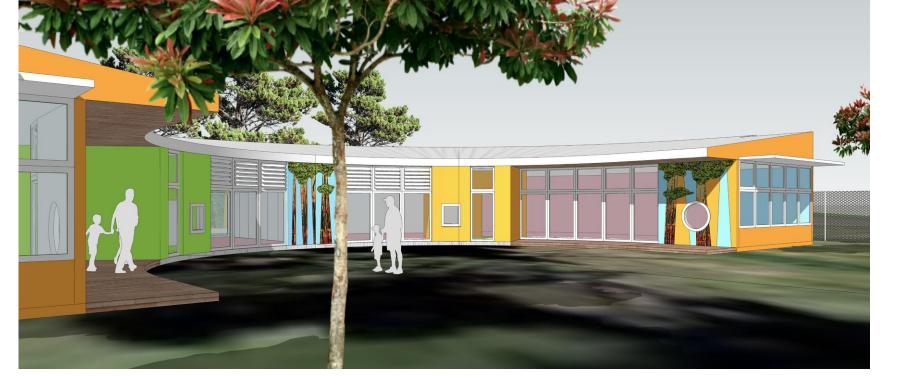

## EARLY LEARNING CENTRES

## CONCEPT DESIGN Flinders Christian Community College

Appointed to provide architectural services for 3 school campuses:

- 2 Early Learning Centres
- New year 10 Building and laboratories
- Design review for other building proposals in progress
- External spaces and masterplan review

## Design features for ELCs include:

- Parents drop-off and socialising space
- Sustainable design solutions integrated from concept stage Response to microclimate to create sheltered external play

- Easily linkable spaces with direct toilet access Direct access to outside play from children's rooms
- Easy shared surveillance inside and outside
- Sense of enclosure and embrace