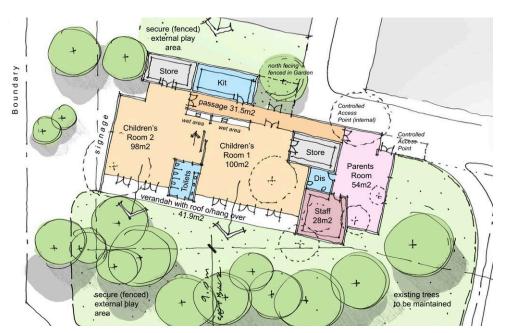

## CONCEPT DESIGN Flinders Christian Community College

Appointed to provide architectural services for 3 school campuses:

- 2 Early Learning Centres
- New year 10 Building and laboratories
- Design review for other building proposals in progress
- External spaces and masterplan review

## Design features for ELCs include:

- Parents drop-off and socialising space
- Sustainable design solutions integrated from concept stage Response to microclimate to create sheltered external play

- Easily linkable spaces with direct toilet access Direct access to outside play from children's rooms
- Easy shared surveillance inside and outside
- Sense of enclosure and embrace