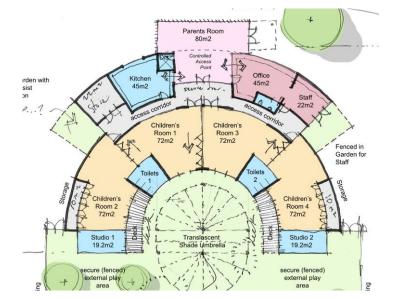

## CONCEPT DESIGN Flinders Christian Community College

Appointed to provide architectural services for 3 school campuses:

- 2 Early Learning Centres
- New year 10 Building and laboratories
- Design review for other building proposals in progress
- External spaces and masterplan review

## Design features for ELCs include:

- Parents drop-off and socialising space
- Sustainable design solutions integrated from concept stage Response to microclimate to create sheltered external play

- Easily linkable spaces with direct toilet access Direct access to outside play from children's rooms
- Easy shared surveillance inside and outside
- Sense of enclosure and embrace